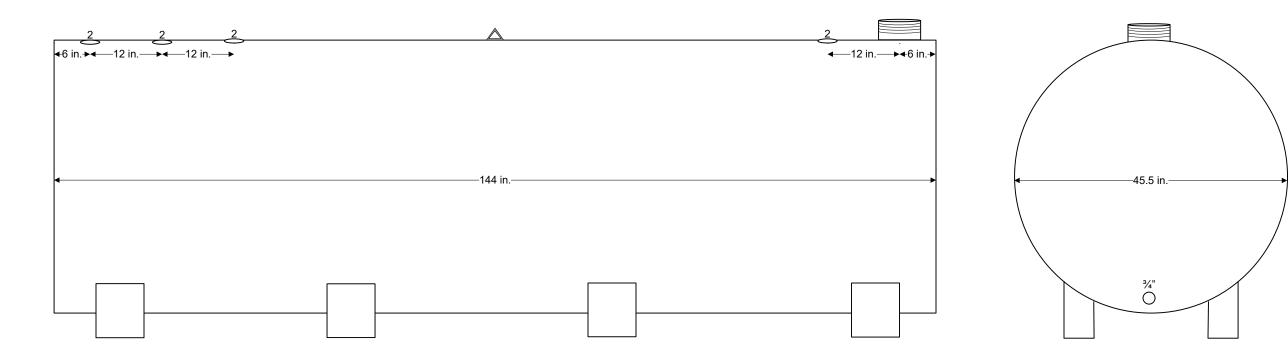

(1) 6" MNPT Emergency Vent Port (4) 2" FNPT (1) for Normal Vent Tank Factory Tested at 3 PSI Exterior Gray Primer Finish UL142

1 Year Warranty on Material and Workmanship

\*No Provision for Lost Product or Business